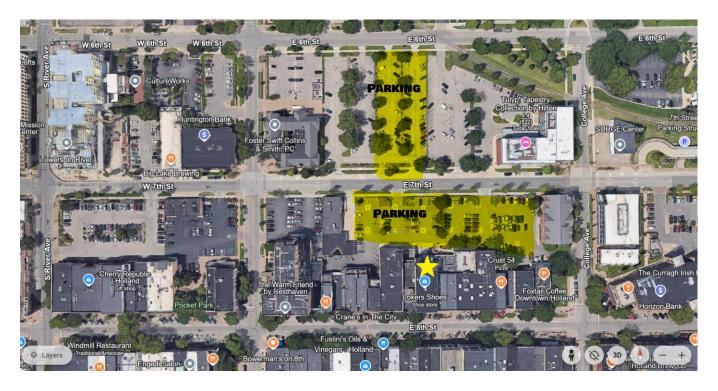

Parking for the practice will be directly behind our building off of 7th Street, with additional parking between 6th and 7th street (marked by a large Public Parking sign). Our practice is on the 3rd floor above Lokers Shoe Store in Holland. An easy way to find it is to look for the only glass elevator. Use the glass elevator near the 7th Street entrance of Lokers Shoes and go up to the 3rd floor.

The drop box for the ring tests will be located on the ground floor near the glass elevator for easy and convenient drop off. Access to the Drop box is subject to Lokers Shoes hours, Tuesday-Saturday 9:30am-6pm.